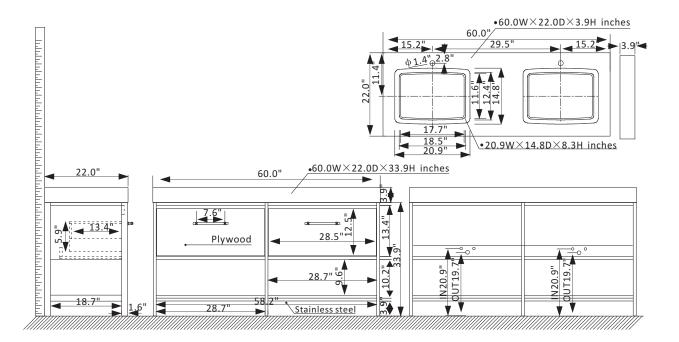

## **Features**

Brushed Gold Stainless Steel Frame with plywood construction ensure supreme sturdiness.

Available in beautiful Suleiman Oak finish to complement any décor.

2 soft-close drawers provide concealed storage for toiletries.

White composite grain white stone countertop with beautiful natural veining.

Rectangular, ceramic undermount basin coordinates with top.

Brushed Gold finish hardware for a touch of style and contrast.

Open fixed shelf provides ample room for item storage and display.

Pre-drilled and designed for easy plumbing and faucet installation.

\* Does not include faucet, drain assembly, P-trap, or backsplash.